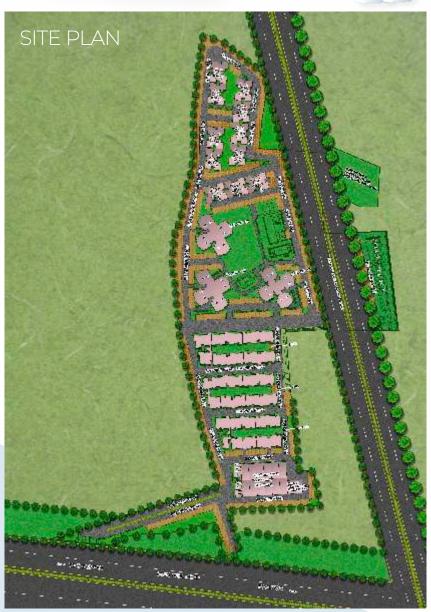

can enjoy, without having to step out. Choose one and enjoy all, anyday.





# CHOOSE THE GOOD EVERYDAY

Whether you like to be by yourself, or like to play or unwind with friends, BDI Ambbaram Clubhouse is the best place for you to relax, rejuvenate and make the most of each day.

## LIFE

As one of the biggest in town, it will delight you with a choice of amenities that suit your lifestyle.



#### TULIP VILLA

AREA - 126 SQ.YD. Super Built-up Area - 2400 Sq.Ft. 3 BHK Villas





GROUND FLOOR PLAN





FIRST FLOOR

MUMTY & TERRACE

### TULIP VILLA CLUSTER PLAN











#### ORCHID-III 2 BHK PREMIUM CLUSTER PLAN







#### **IVY TOWERS** 2 BHK SUPER BUILT UP AREA - 650 SQFT





### IVY TOWERS 2 BHK CLUSTER PLAN







#### AMBBARAM PLAZA



GROUND FLOOR PLAN



FIRST FLOOR PLAN













+91 9891622223, +91 124472 4444 Address: 93, Rajasthan State Highway 25, Tapukara, Rajasthan 301707

The contents of this brochure are purely conceptual and have no legal binding. The developers reserve the rights to amend the layout, plans, dimension, elevations, colour schemes, specifications and amenities without any notice or intimation. Subject to Bhiwadi Jurisdiction.