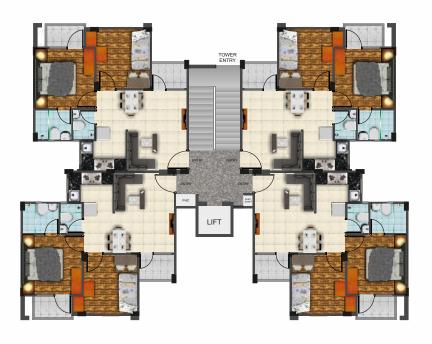

baram Plaza you will find abundant dining and shopping options that you can enjoy, without having to step out. Choose one and enjoy all, anyday.





# CHOOSE THE GOOD EVERYDAY

Whether you like to be by yourself, or like to play or unwind with friends, BDI Ambbaram Clubhouse is the best place for you to relax, rejuvenate and make the most of each day.

## LIFE

As one of the biggest in town, it will delight you with a choice of amenities that suit your lifestyle.



#### TULIP VILLA

AREA - 126 SQ.YD. Super Built-up Area - 2400 Sq.Ft. 3 BHK Villas





GROUND FLOOR PLAN





FIRST FLOOR

MUMTY & TERRACE

### TULIP VILLA CLUSTER PLAN











#### ORCHID-III 2 BHK PREMIUM CLUSTER PLAN







#### **IVY TOWERS** 2 BHK SUPER BUILT UP AREA - 650 SQFT





### IVY TOWERS 2 BHK CLUSTER PLAN







#### AMBBARAM PLAZA



GROUND FLOOR PLAN



FIRST FLOOR PLAN













+91 9891622223, +91 124472 4444 Address: 93, Rajasthan State Highway 25, Tapukara, Rajasthan 301707

The contents of this brochure are purely conceptual and have no legal binding. The developers reserve the rights to amend the layout, plans, dimension, elevations, colour schemes, specifications and amenities without any notice or intimation. Subject to Bhiwadi Jurisdiction.