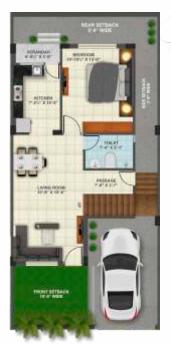

#### TULIP VILLA

AREA - 126 SQ.YD. Super Built-up Area - 2400 Sq.Ft. 3 BHK Villas

GROUND FLOOR PLAN

FIRST FLOOR

MUMTY & TERRACE