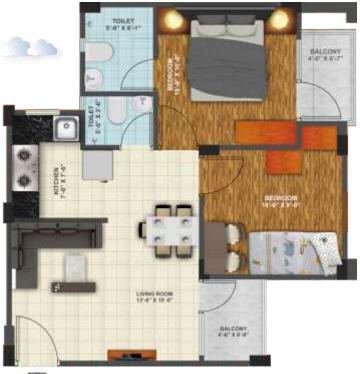

2 BHK PREMIUM APPARTMENTS

BDI Ambbaram's Orchid Tower brings in lavishness within the confines of a stunning, sprawling and premier 2 BHK flat. Here it's all about experiencing life – at its best!

Our luxurious apartments in an open, green, central courtyard are petal shaped and connected by playful bridges. Internal concrete roads are broad and landscaped in green zones. Get dreams to turn into reality for you.

## CHOOSE MORE IN LESS

Whatever your choice, get more comfort in each square yard. Choose from a thoughtfully crafted choice of 2 room sets that open up to fresh air and sunlight to brighten up your life.