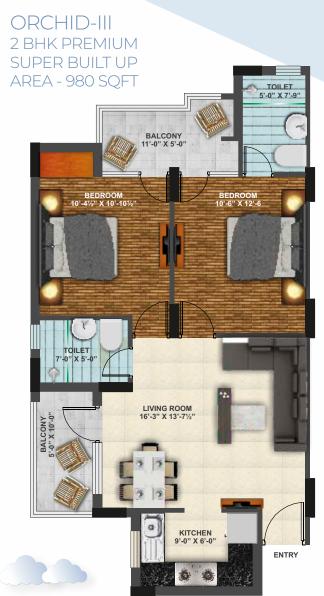

2 BHK PREMIUM APPARTMENTS

BDI Ambbaram's Orchid Tower brings in lavishness within the confines of a stunning, sprawling and premier 2 BHK flat. Here it's all about experiencing life – at its best!

Our luxurious apartments in an open, green, central courtyard are petal shaped and connected by playful bridges. Internal concrete roads are broad and landscaped in green zones. Get dreams to turn into reality for you.

#### ORCHID-III 2 BHK PREMIUM CLUSTER PLAN