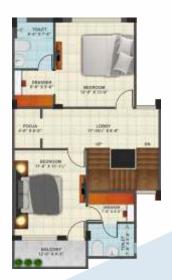

#### TULIP VILLA

AREA - 126 SQ.YD. Super Built-up Area - 2400 Sq.Ft. 3 BHK Villas

GROUND FLOOR PLAN

FIRST FLOOR

MUMTY & TERRACE