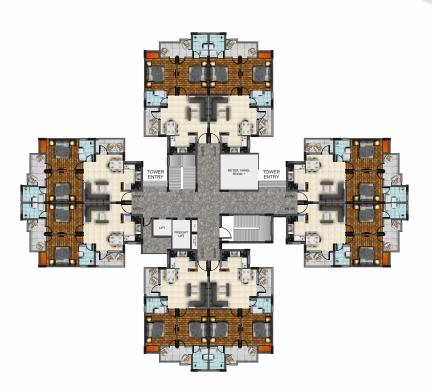

Your home is an extension of you. So we crafted a world of delight and luxury around it. With the Ambbaram Plaza you will find abundant dining and shopping options that you can enjoy, without having to step out. Choose one and enjoy all, anyday.





# CHOOSE THE GOOD EVERYDAY

Whether you like to be by yourself, or like to play or unwind with friends, BDI Ambbaram Clubhouse is the best place for you to relax, rejuvenate and make the most of each day.

## LIFE

As one of the biggest in town, it will delight you with a choice of amenities that suit your lifestyle.



#### TULIP VILLA

AREA - 126 SQ.YD. Super Built-up Area - 2400 Sq.Ft. 3 BHK Villas





GROUND FLOOR PLAN





FIRST FLOOR

MUMTY & TERRACE

### TULIP VILLA CLUSTER PLAN











#### ORCHID-III 2 BHK PREMIUM CLUSTER PLAN







#### **IVY TOWERS** 2 BHK SUPER BUILT UP AREA - 650 SQFT





### IVY TOWERS 2 BHK CLUSTER PLAN







#### AMBBARAM PLAZA



GROUND FLOOR PLAN



FIRST FLOOR PLAN













+91 9891622223, +91 124472 4444 Address: 93, Rajasthan State Highway 25, Tapukara, Rajasthan 301707

The contents of this brochure are purely conceptual and have no legal binding. The developers reserve the rights to amend the layout, plans, dimension, elevations, colour schemes, specifications and amenities without any notice or intimation. Subject to Bhiwadi Jurisdiction.