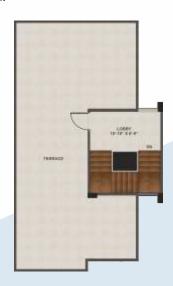

#### TULIP VILLA

AREA - 126 SQ.YD. Super Built-up Area - 2400 Sq.Ft. 3 BHK Villas

GROUND FLOOR PLAN

FIRST FLOOR

MUMTY & TERRACE